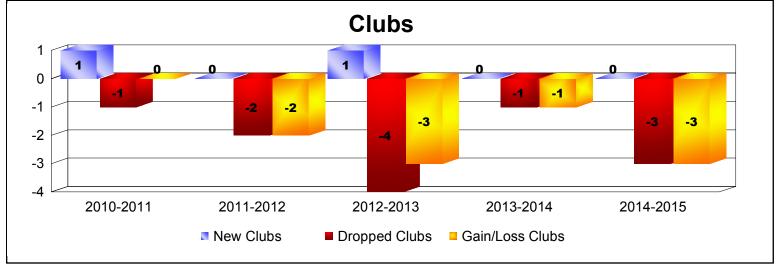

District 2 T2

As of June 2015 Cumulative

| Year      | New<br>Clubs | Dropped<br>Clubs | Gain/<br>Loss<br>Clubs | New<br>Members | Charter<br>Members | Reinstate<br>Members | Transfer<br>Members | Total<br>Member<br>Added | Total<br>Members<br>Dropped | Gain/<br>Loss<br>Members |
|-----------|--------------|------------------|------------------------|----------------|--------------------|----------------------|---------------------|--------------------------|-----------------------------|--------------------------|
| 2010-2011 | 1            | -1               | 0                      | 167            | 42                 | 9                    | 5                   | 223                      | -328                        | -105                     |
| 2011-2012 | 0            | -2               | -2                     | 110            | 0                  | 6                    | 8                   | 124                      | -253                        | -129                     |
| 2012-2013 | 1            | -4               | -3                     | 157            | 24                 | 5                    | 16                  | 202                      | -215                        | -13                      |
| 2013-2014 | 0            | -1               | -1                     | 156            | 7                  | 3                    | 19                  | 185                      | -206                        | -21                      |
| 2014-2015 | 0            | -3               | -3                     | 129            | 0                  | 25                   | 3                   | 157                      | -221                        | -64                      |
| Average   | 0            | -2               | -2                     | 144            | 15                 | 10                   | 10                  | 178                      | -245                        | -66                      |