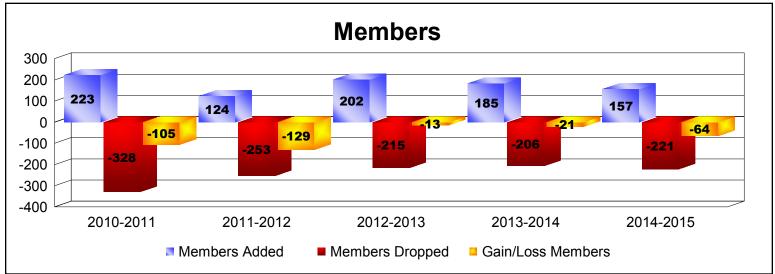

District 2 T2

As of June 2015 Cumulative

| Year      | New<br>Clubs | Dropped<br>Clubs | Gain/<br>Loss<br>Clubs | New<br>Members | Charter<br>Members | Reinstate<br>Members | Transfer<br>Members | Total<br>Member<br>Added | Total<br>Members<br>Dropped | Gain/<br>Loss<br>Members |
|-----------|--------------|------------------|------------------------|----------------|--------------------|----------------------|---------------------|--------------------------|-----------------------------|--------------------------|
| 2010-2011 | 1            | -1               | 0                      | 167            | 42                 | 9                    | 5                   | 223                      | -328                        | -105                     |
| 2011-2012 | 0            | -2               | -2                     | 110            | 0                  | 6                    | 8                   | 124                      | -253                        | -129                     |
| 2012-2013 | 1            | -4               | -3                     | 157            | 24                 | 5                    | 16                  | 202                      | -215                        | -13                      |
| 2013-2014 | 0            | -1               | -1                     | 156            | 7                  | 3                    | 19                  | 185                      | -206                        | -21                      |
| 2014-2015 | 0            | -3               | -3                     | 129            | 0                  | 25                   | 3                   | 157                      | -221                        | -64                      |
| Average   | 0            | -2               | -2                     | 144            | 15                 | 10                   | 10                  | 178                      | -245                        | -66                      |